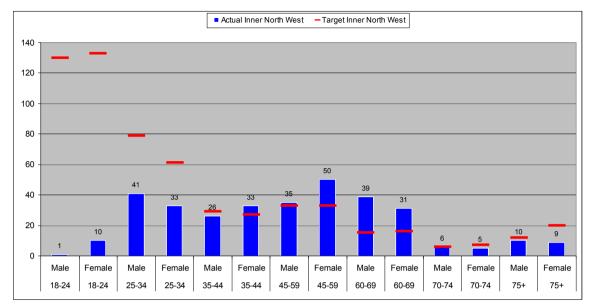

## Leeds Citizens Panel Membership Summary (correct as of 1 November 2012)

| U:                 |                  | Quick Summar      | y 😓            |              |
|--------------------|------------------|-------------------|----------------|--------------|
|                    | Count            | % of Total Target |                |              |
| Total Recorded:    | 3919             | 65.3%             | No. of Emails: | 3126 (79.8%) |
|                    |                  | Total             | Target         | % of Target  |
| Age Groups:        | 18-24            | 68                | 912            | 7.5%         |
|                    | 25-34            | 542               | 1262           | 42.9%        |
|                    | 35-44            | 763               | 1036           | 73.7%        |
|                    | 45-59            | 1144              | 1301           | 87.9%        |
|                    | 60-69            | 842               | 680            | 123.8%       |
|                    | 70-74            | 175               | 272            | 64.4%        |
|                    | 75+              | 229               | 536            | 42.7%        |
|                    | TOTAL            | 3763              | 6000           | 62.7%        |
| Gender:            | Female           | 1991              | 3065           | 65.0%        |
|                    | Male             | 1882              | 2935           | 64.1%        |
|                    | TOTAL            | 3873              | 6000           | 64.6%        |
| Ethnicity:         | White            | 3190              | 5505 (91.8%)   | 57.9%        |
|                    | Mixed Race       | 75                | 82 (1.4%)      | 91.1%        |
|                    | Asian            | 135               | 277 (4.6%)     | 48.8%        |
|                    | Black            | 95                | 88 (1.5%)      | 108.5%       |
|                    | Other            | 52                | 48 (0.8%)      | 107.4%       |
|                    | TOTAL            | 3547              | 6000           | 59.1%        |
| Area Committee:    | Inner East       | 259               | 600            | 43.2%        |
|                    | Inner North East | 531               | 600            | 88.5%        |
|                    | Inner North West | 343               | 600            | 57.2%        |
|                    | Inner South      | 303               | 600            | 50.5%        |
|                    | Inner West       | 318               | 600            | 53.0%        |
|                    | Outer East       | 386               | 600            | 64.3%        |
|                    | Outer North East | 407               | 600            | 67.8%        |
|                    | Outer North West | 438               | 600            | 73.0%        |
|                    | Outer South      | 400               | 600            | 66.7%        |
|                    | Outer West       | 361               | 600            | 60.2%        |
|                    | TOTAL            | 3746              | 6000           | 62.4%        |
|                    |                  | Total             | % of Returns   |              |
| Long Term Illness: | Yes              | 444               | 11.3%          |              |
|                    | No               | 2177              | 55.5%          |              |
|                    | No Response      | 1298              | 33.1%          |              |
| Faith:             | Buddhist         | 24                | 0.6%           |              |
|                    | Christian        | 2005              | 51.2%          |              |
|                    | Hindu            | 74                | 1.9%           |              |
|                    | Jewish           | 63                | 1.6%           |              |
|                    | Muslim           | 80                | 2.0%           |              |
|                    | Sikh             | 31                | 0.8%           |              |
|                    | No Religion      | 1170              | 29.9%          |              |
|                    | Other            | 93                | 2.4%           |              |
|                    | No Response      | 379               | 9.7%           |              |
|                    | TOTAL            | 3919              |                |              |