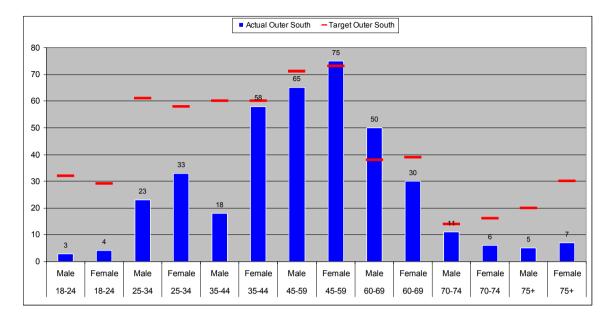

## Leeds Citizens Panel Membership Summary (correct as of 1 November 2012)

| U:                 |                  | Quick Summar      | y 😓            |              |
|--------------------|------------------|-------------------|----------------|--------------|
|                    | Count            | % of Total Target |                |              |
| Total Recorded:    | 3919             | 65.3%             | No. of Emails: | 3126 (79.8%) |
|                    |                  | Total             | Target         | % of Target  |
| Age Groups:        | 18-24            | 68                | 912            | 7.5%         |
|                    | 25-34            | 542               | 1262           | 42.9%        |
|                    | 35-44            | 763               | 1036           | 73.7%        |
|                    | 45-59            | 1144              | 1301           | 87.9%        |
|                    | 60-69            | 842               | 680            | 123.8%       |
|                    | 70-74            | 175               | 272            | 64.4%        |
|                    | 75+              | 229               | 536            | 42.7%        |
|                    | TOTAL            | 3763              | 6000           | 62.7%        |
| Gender:            | Female           | 1991              | 3065           | 65.0%        |
|                    | Male             | 1882              | 2935           | 64.1%        |
|                    | TOTAL            | 3873              | 6000           | 64.6%        |
| Ethnicity:         | White            | 3190              | 5505 (91.8%)   | 57.9%        |
|                    | Mixed Race       | 75                | 82 (1.4%)      | 91.1%        |
|                    | Asian            | 135               | 277 (4.6%)     | 48.8%        |
|                    | Black            | 95                | 88 (1.5%)      | 108.5%       |
|                    | Other            | 52                | 48 (0.8%)      | 107.4%       |
|                    | TOTAL            | 3547              | 6000           | 59.1%        |
| Area Committee:    | Inner East       | 259               | 600            | 43.2%        |
|                    | Inner North East | 531               | 600            | 88.5%        |
|                    | Inner North West | 343               | 600            | 57.2%        |
|                    | Inner South      | 303               | 600            | 50.5%        |
|                    | Inner West       | 318               | 600            | 53.0%        |
|                    | Outer East       | 386               | 600            | 64.3%        |
|                    | Outer North East | 407               | 600            | 67.8%        |
|                    | Outer North West | 438               | 600            | 73.0%        |
|                    | Outer South      | 400               | 600            | 66.7%        |
|                    | Outer West       | 361               | 600            | 60.2%        |
|                    | TOTAL            | 3746              | 6000           | 62.4%        |
|                    |                  | Total             | % of Returns   |              |
| Long Term Illness: | Yes              | 444               | 11.3%          |              |
|                    | No               | 2177              | 55.5%          |              |
|                    | No Response      | 1298              | 33.1%          |              |
| Faith:             | Buddhist         | 24                | 0.6%           |              |
|                    | Christian        | 2005              | 51.2%          |              |
|                    | Hindu            | 74                | 1.9%           |              |
|                    | Jewish           | 63                | 1.6%           |              |
|                    | Muslim           | 80                | 2.0%           |              |
|                    | Sikh             | 31                | 0.8%           |              |
|                    | No Religion      | 1170              | 29.9%          |              |
|                    | Other            | 93                | 2.4%           |              |
|                    | No Response      | 379               | 9.7%           |              |
|                    | TOTAL            | 3919              |                |              |