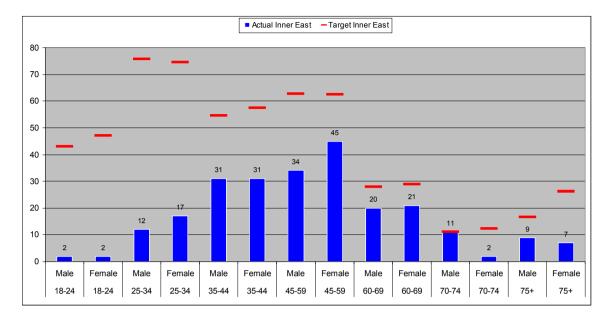

## Leeds Citizens Panel Membership Summary (correct as of 1 November 2012)

| U:                 |                  | Quick Summar      | y 😓            |              |
|--------------------|------------------|-------------------|----------------|--------------|
|                    | Count            | % of Total Target |                |              |
| Total Recorded:    | 3919             | 65.3%             | No. of Emails: | 3126 (79.8%) |
|                    |                  | Total             | Target         | % of Target  |
| Age Groups:        | 18-24            | 68                | 912            | 7.5%         |
|                    | 25-34            | 542               | 1262           | 42.9%        |
|                    | 35-44            | 763               | 1036           | 73.7%        |
|                    | 45-59            | 1144              | 1301           | 87.9%        |
|                    | 60-69            | 842               | 680            | 123.8%       |
|                    | 70-74            | 175               | 272            | 64.4%        |
|                    | 75+              | 229               | 536            | 42.7%        |
|                    | TOTAL            | 3763              | 6000           | 62.7%        |
| Gender:            | Female           | 1991              | 3065           | 65.0%        |
|                    | Male             | 1882              | 2935           | 64.1%        |
|                    | TOTAL            | 3873              | 6000           | 64.6%        |
| Ethnicity:         | White            | 3190              | 5505 (91.8%)   | 57.9%        |
|                    | Mixed Race       | 75                | 82 (1.4%)      | 91.1%        |
|                    | Asian            | 135               | 277 (4.6%)     | 48.8%        |
|                    | Black            | 95                | 88 (1.5%)      | 108.5%       |
|                    | Other            | 52                | 48 (0.8%)      | 107.4%       |
|                    | TOTAL            | 3547              | 6000           | 59.1%        |
| Area Committee:    | Inner East       | 259               | 600            | 43.2%        |
|                    | Inner North East | 531               | 600            | 88.5%        |
|                    | Inner North West | 343               | 600            | 57.2%        |
|                    | Inner South      | 303               | 600            | 50.5%        |
|                    | Inner West       | 318               | 600            | 53.0%        |
|                    | Outer East       | 386               | 600            | 64.3%        |
|                    | Outer North East | 407               | 600            | 67.8%        |
|                    | Outer North West | 438               | 600            | 73.0%        |
|                    | Outer South      | 400               | 600            | 66.7%        |
|                    | Outer West       | 361               | 600            | 60.2%        |
|                    | TOTAL            | 3746              | 6000           | 62.4%        |
|                    |                  | Total             | % of Returns   |              |
| Long Term Illness: | Yes              | 444               | 11.3%          |              |
|                    | No               | 2177              | 55.5%          |              |
|                    | No Response      | 1298              | 33.1%          |              |
| Faith:             | Buddhist         | 24                | 0.6%           |              |
|                    | Christian        | 2005              | 51.2%          |              |
|                    | Hindu            | 74                | 1.9%           |              |
|                    | Jewish           | 63                | 1.6%           |              |
|                    | Muslim           | 80                | 2.0%           |              |
|                    | Sikh             | 31                | 0.8%           |              |
|                    | No Religion      | 1170              | 29.9%          |              |
|                    | Other            | 93                | 2.4%           |              |
|                    | No Response      | 379               | 9.7%           |              |
|                    | TOTAL            | 3919              |                |              |