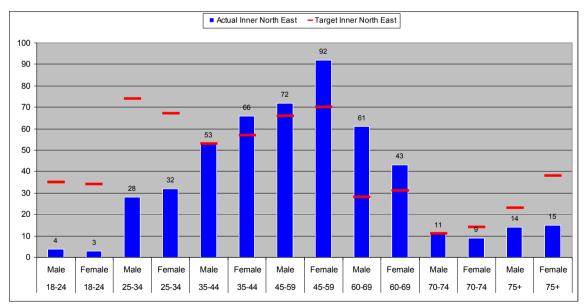

## Leeds Citizens Panel Membership Summary (correct as of 1 November 2012)

| U:                 |                  | Quick Summar      | y 😓            |              |
|--------------------|------------------|-------------------|----------------|--------------|
|                    | Count            | % of Total Target |                |              |
| Total Recorded:    | 3919             | 65.3%             | No. of Emails: | 3126 (79.8%) |
|                    |                  | Total             | Target         | % of Target  |
| Age Groups:        | 18-24            | 68                | 912            | 7.5%         |
|                    | 25-34            | 542               | 1262           | 42.9%        |
|                    | 35-44            | 763               | 1036           | 73.7%        |
|                    | 45-59            | 1144              | 1301           | 87.9%        |
|                    | 60-69            | 842               | 680            | 123.8%       |
|                    | 70-74            | 175               | 272            | 64.4%        |
|                    | 75+              | 229               | 536            | 42.7%        |
|                    | TOTAL            | 3763              | 6000           | 62.7%        |
| Gender:            | Female           | 1991              | 3065           | 65.0%        |
|                    | Male             | 1882              | 2935           | 64.1%        |
|                    | TOTAL            | 3873              | 6000           | 64.6%        |
| Ethnicity:         | White            | 3190              | 5505 (91.8%)   | 57.9%        |
|                    | Mixed Race       | 75                | 82 (1.4%)      | 91.1%        |
|                    | Asian            | 135               | 277 (4.6%)     | 48.8%        |
|                    | Black            | 95                | 88 (1.5%)      | 108.5%       |
|                    | Other            | 52                | 48 (0.8%)      | 107.4%       |
|                    | TOTAL            | 3547              | 6000           | 59.1%        |
| Area Committee:    | Inner East       | 259               | 600            | 43.2%        |
|                    | Inner North East | 531               | 600            | 88.5%        |
|                    | Inner North West | 343               | 600            | 57.2%        |
|                    | Inner South      | 303               | 600            | 50.5%        |
|                    | Inner West       | 318               | 600            | 53.0%        |
|                    | Outer East       | 386               | 600            | 64.3%        |
|                    | Outer North East | 407               | 600            | 67.8%        |
|                    | Outer North West | 438               | 600            | 73.0%        |
|                    | Outer South      | 400               | 600            | 66.7%        |
|                    | Outer West       | 361               | 600            | 60.2%        |
|                    | TOTAL            | 3746              | 6000           | 62.4%        |
|                    |                  | Total             | % of Returns   |              |
| Long Term Illness: | Yes              | 444               | 11.3%          |              |
|                    | No               | 2177              | 55.5%          |              |
|                    | No Response      | 1298              | 33.1%          |              |
| Faith:             | Buddhist         | 24                | 0.6%           |              |
|                    | Christian        | 2005              | 51.2%          |              |
|                    | Hindu            | 74                | 1.9%           |              |
|                    | Jewish           | 63                | 1.6%           |              |
|                    | Muslim           | 80                | 2.0%           |              |
|                    | Sikh             | 31                | 0.8%           |              |
|                    | No Religion      | 1170              | 29.9%          |              |
|                    | Other            | 93                | 2.4%           |              |
|                    | No Response      | 379               | 9.7%           |              |
|                    | TOTAL            | 3919              |                |              |