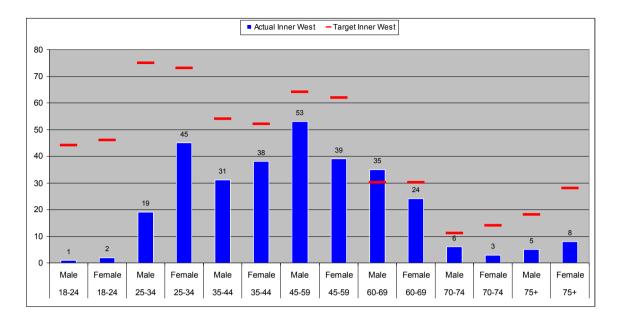

## Leeds Citizens Panel Membership Summary (correct as of 1 November 2012)

| U:                 |                  | Quick Summar      | y 😓            |              |
|--------------------|------------------|-------------------|----------------|--------------|
|                    | Count            | % of Total Target |                |              |
| Total Recorded:    | 3919             | 65.3%             | No. of Emails: | 3126 (79.8%) |
|                    |                  | Total             | Target         | % of Target  |
| Age Groups:        | 18-24            | 68                | 912            | 7.5%         |
|                    | 25-34            | 542               | 1262           | 42.9%        |
|                    | 35-44            | 763               | 1036           | 73.7%        |
|                    | 45-59            | 1144              | 1301           | 87.9%        |
|                    | 60-69            | 842               | 680            | 123.8%       |
|                    | 70-74            | 175               | 272            | 64.4%        |
|                    | 75+              | 229               | 536            | 42.7%        |
|                    | TOTAL            | 3763              | 6000           | 62.7%        |
| Gender:            | Female           | 1991              | 3065           | 65.0%        |
|                    | Male             | 1882              | 2935           | 64.1%        |
|                    | TOTAL            | 3873              | 6000           | 64.6%        |
| Ethnicity:         | White            | 3190              | 5505 (91.8%)   | 57.9%        |
|                    | Mixed Race       | 75                | 82 (1.4%)      | 91.1%        |
|                    | Asian            | 135               | 277 (4.6%)     | 48.8%        |
|                    | Black            | 95                | 88 (1.5%)      | 108.5%       |
|                    | Other            | 52                | 48 (0.8%)      | 107.4%       |
|                    | TOTAL            | 3547              | 6000           | 59.1%        |
| Area Committee:    | Inner East       | 259               | 600            | 43.2%        |
|                    | Inner North East | 531               | 600            | 88.5%        |
|                    | Inner North West | 343               | 600            | 57.2%        |
|                    | Inner South      | 303               | 600            | 50.5%        |
|                    | Inner West       | 318               | 600            | 53.0%        |
|                    | Outer East       | 386               | 600            | 64.3%        |
|                    | Outer North East | 407               | 600            | 67.8%        |
|                    | Outer North West | 438               | 600            | 73.0%        |
|                    | Outer South      | 400               | 600            | 66.7%        |
|                    | Outer West       | 361               | 600            | 60.2%        |
|                    | TOTAL            | 3746              | 6000           | 62.4%        |
|                    |                  | Total             | % of Returns   |              |
| Long Term Illness: | Yes              | 444               | 11.3%          |              |
|                    | No               | 2177              | 55.5%          |              |
|                    | No Response      | 1298              | 33.1%          |              |
| Faith:             | Buddhist         | 24                | 0.6%           |              |
|                    | Christian        | 2005              | 51.2%          |              |
|                    | Hindu            | 74                | 1.9%           |              |
|                    | Jewish           | 63                | 1.6%           |              |
|                    | Muslim           | 80                | 2.0%           |              |
|                    | Sikh             | 31                | 0.8%           |              |
|                    | No Religion      | 1170              | 29.9%          |              |
|                    | Other            | 93                | 2.4%           |              |
|                    | No Response      | 379               | 9.7%           |              |
|                    | TOTAL            | 3919              |                |              |