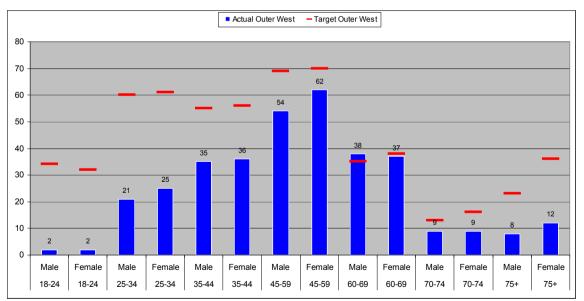

## Leeds Citizens Panel Membership Summary (correct as of 1 November 2012)

| U:                 |                  | Quick Summar      | y 😓            |              |
|--------------------|------------------|-------------------|----------------|--------------|
|                    | Count            | % of Total Target |                |              |
| Total Recorded:    | 3919             | 65.3%             | No. of Emails: | 3126 (79.8%) |
|                    |                  | Total             | Target         | % of Target  |
| Age Groups:        | 18-24            | 68                | 912            | 7.5%         |
|                    | 25-34            | 542               | 1262           | 42.9%        |
|                    | 35-44            | 763               | 1036           | 73.7%        |
|                    | 45-59            | 1144              | 1301           | 87.9%        |
|                    | 60-69            | 842               | 680            | 123.8%       |
|                    | 70-74            | 175               | 272            | 64.4%        |
|                    | 75+              | 229               | 536            | 42.7%        |
|                    | TOTAL            | 3763              | 6000           | 62.7%        |
| Gender:            | Female           | 1991              | 3065           | 65.0%        |
|                    | Male             | 1882              | 2935           | 64.1%        |
|                    | TOTAL            | 3873              | 6000           | 64.6%        |
| Ethnicity:         | White            | 3190              | 5505 (91.8%)   | 57.9%        |
|                    | Mixed Race       | 75                | 82 (1.4%)      | 91.1%        |
|                    | Asian            | 135               | 277 (4.6%)     | 48.8%        |
|                    | Black            | 95                | 88 (1.5%)      | 108.5%       |
|                    | Other            | 52                | 48 (0.8%)      | 107.4%       |
|                    | TOTAL            | 3547              | 6000           | 59.1%        |
| Area Committee:    | Inner East       | 259               | 600            | 43.2%        |
|                    | Inner North East | 531               | 600            | 88.5%        |
|                    | Inner North West | 343               | 600            | 57.2%        |
|                    | Inner South      | 303               | 600            | 50.5%        |
|                    | Inner West       | 318               | 600            | 53.0%        |
|                    | Outer East       | 386               | 600            | 64.3%        |
|                    | Outer North East | 407               | 600            | 67.8%        |
|                    | Outer North West | 438               | 600            | 73.0%        |
|                    | Outer South      | 400               | 600            | 66.7%        |
|                    | Outer West       | 361               | 600            | 60.2%        |
|                    | TOTAL            | 3746              | 6000           | 62.4%        |
|                    |                  | Total             | % of Returns   |              |
| Long Term Illness: | Yes              | 444               | 11.3%          |              |
|                    | No               | 2177              | 55.5%          |              |
|                    | No Response      | 1298              | 33.1%          |              |
| Faith:             | Buddhist         | 24                | 0.6%           |              |
|                    | Christian        | 2005              | 51.2%          |              |
|                    | Hindu            | 74                | 1.9%           |              |
|                    | Jewish           | 63                | 1.6%           |              |
|                    | Muslim           | 80                | 2.0%           |              |
|                    | Sikh             | 31                | 0.8%           |              |
|                    | No Religion      | 1170              | 29.9%          |              |
|                    | Other            | 93                | 2.4%           |              |
|                    | No Response      | 379               | 9.7%           |              |
|                    | TOTAL            | 3919              |                |              |