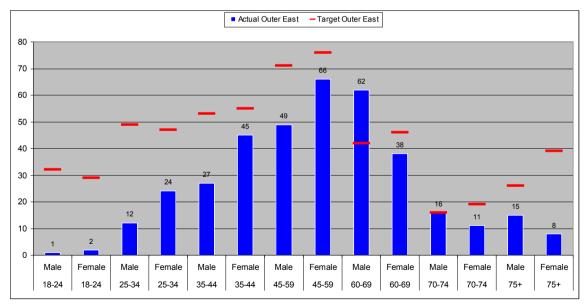

## Leeds Citizens Panel Membership Summary (correct as of 1 November 2012)

| U:                 |                  | Quick Summar      | y 😓            |              |
|--------------------|------------------|-------------------|----------------|--------------|
|                    | Count            | % of Total Target |                |              |
| Total Recorded:    | 3919             | 65.3%             | No. of Emails: | 3126 (79.8%) |
|                    |                  | Total             | Target         | % of Target  |
| Age Groups:        | 18-24            | 68                | 912            | 7.5%         |
|                    | 25-34            | 542               | 1262           | 42.9%        |
|                    | 35-44            | 763               | 1036           | 73.7%        |
|                    | 45-59            | 1144              | 1301           | 87.9%        |
|                    | 60-69            | 842               | 680            | 123.8%       |
|                    | 70-74            | 175               | 272            | 64.4%        |
|                    | 75+              | 229               | 536            | 42.7%        |
|                    | TOTAL            | 3763              | 6000           | 62.7%        |
| Gender:            | Female           | 1991              | 3065           | 65.0%        |
|                    | Male             | 1882              | 2935           | 64.1%        |
|                    | TOTAL            | 3873              | 6000           | 64.6%        |
| Ethnicity:         | White            | 3190              | 5505 (91.8%)   | 57.9%        |
|                    | Mixed Race       | 75                | 82 (1.4%)      | 91.1%        |
|                    | Asian            | 135               | 277 (4.6%)     | 48.8%        |
|                    | Black            | 95                | 88 (1.5%)      | 108.5%       |
|                    | Other            | 52                | 48 (0.8%)      | 107.4%       |
|                    | TOTAL            | 3547              | 6000           | 59.1%        |
| Area Committee:    | Inner East       | 259               | 600            | 43.2%        |
|                    | Inner North East | 531               | 600            | 88.5%        |
|                    | Inner North West | 343               | 600            | 57.2%        |
|                    | Inner South      | 303               | 600            | 50.5%        |
|                    | Inner West       | 318               | 600            | 53.0%        |
|                    | Outer East       | 386               | 600            | 64.3%        |
|                    | Outer North East | 407               | 600            | 67.8%        |
|                    | Outer North West | 438               | 600            | 73.0%        |
|                    | Outer South      | 400               | 600            | 66.7%        |
|                    | Outer West       | 361               | 600            | 60.2%        |
|                    | TOTAL            | 3746              | 6000           | 62.4%        |
|                    |                  | Total             | % of Returns   |              |
| Long Term Illness: | Yes              | 444               | 11.3%          |              |
|                    | No               | 2177              | 55.5%          |              |
|                    | No Response      | 1298              | 33.1%          |              |
| Faith:             | Buddhist         | 24                | 0.6%           |              |
|                    | Christian        | 2005              | 51.2%          |              |
|                    | Hindu            | 74                | 1.9%           |              |
|                    | Jewish           | 63                | 1.6%           |              |
|                    | Muslim           | 80                | 2.0%           |              |
|                    | Sikh             | 31                | 0.8%           |              |
|                    | No Religion      | 1170              | 29.9%          |              |
|                    | Other            | 93                | 2.4%           |              |
|                    | No Response      | 379               | 9.7%           |              |
|                    | TOTAL            | 3919              |                |              |