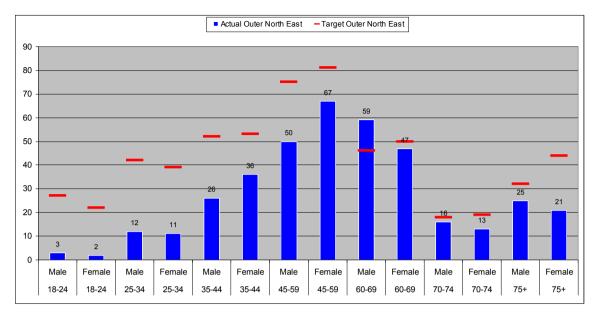

## Leeds Citizens Panel Membership Summary (correct as of 1 November 2012)

| U:                 |                  | Quick Summar      | y 😓            |              |
|--------------------|------------------|-------------------|----------------|--------------|
|                    | Count            | % of Total Target |                |              |
| Total Recorded:    | 3919             | 65.3%             | No. of Emails: | 3126 (79.8%) |
|                    |                  | Total             | Target         | % of Target  |
| Age Groups:        | 18-24            | 68                | 912            | 7.5%         |
|                    | 25-34            | 542               | 1262           | 42.9%        |
|                    | 35-44            | 763               | 1036           | 73.7%        |
|                    | 45-59            | 1144              | 1301           | 87.9%        |
|                    | 60-69            | 842               | 680            | 123.8%       |
|                    | 70-74            | 175               | 272            | 64.4%        |
|                    | 75+              | 229               | 536            | 42.7%        |
|                    | TOTAL            | 3763              | 6000           | 62.7%        |
| Gender:            | Female           | 1991              | 3065           | 65.0%        |
|                    | Male             | 1882              | 2935           | 64.1%        |
|                    | TOTAL            | 3873              | 6000           | 64.6%        |
| Ethnicity:         | White            | 3190              | 5505 (91.8%)   | 57.9%        |
|                    | Mixed Race       | 75                | 82 (1.4%)      | 91.1%        |
|                    | Asian            | 135               | 277 (4.6%)     | 48.8%        |
|                    | Black            | 95                | 88 (1.5%)      | 108.5%       |
|                    | Other            | 52                | 48 (0.8%)      | 107.4%       |
|                    | TOTAL            | 3547              | 6000           | 59.1%        |
| Area Committee:    | Inner East       | 259               | 600            | 43.2%        |
|                    | Inner North East | 531               | 600            | 88.5%        |
|                    | Inner North West | 343               | 600            | 57.2%        |
|                    | Inner South      | 303               | 600            | 50.5%        |
|                    | Inner West       | 318               | 600            | 53.0%        |
|                    | Outer East       | 386               | 600            | 64.3%        |
|                    | Outer North East | 407               | 600            | 67.8%        |
|                    | Outer North West | 438               | 600            | 73.0%        |
|                    | Outer South      | 400               | 600            | 66.7%        |
|                    | Outer West       | 361               | 600            | 60.2%        |
|                    | TOTAL            | 3746              | 6000           | 62.4%        |
|                    |                  | Total             | % of Returns   |              |
| Long Term Illness: | Yes              | 444               | 11.3%          |              |
|                    | No               | 2177              | 55.5%          |              |
|                    | No Response      | 1298              | 33.1%          |              |
| Faith:             | Buddhist         | 24                | 0.6%           |              |
|                    | Christian        | 2005              | 51.2%          |              |
|                    | Hindu            | 74                | 1.9%           |              |
|                    | Jewish           | 63                | 1.6%           |              |
|                    | Muslim           | 80                | 2.0%           |              |
|                    | Sikh             | 31                | 0.8%           |              |
|                    | No Religion      | 1170              | 29.9%          |              |
|                    | Other            | 93                | 2.4%           |              |
|                    | No Response      | 379               | 9.7%           |              |
|                    | TOTAL            | 3919              |                |              |