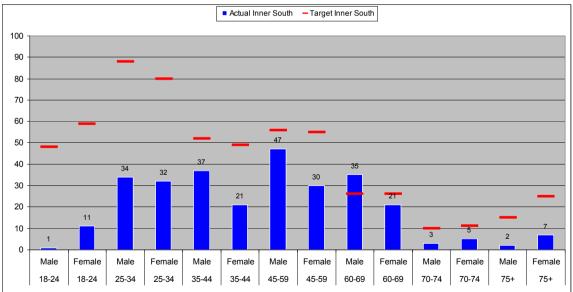

## Leeds Citizens Panel Membership Summary (correct as of 1 November 2012)

| U:                 |                  | Quick Summar      | y 😓            |              |
|--------------------|------------------|-------------------|----------------|--------------|
|                    | Count            | % of Total Target |                |              |
| Total Recorded:    | 3919             | 65.3%             | No. of Emails: | 3126 (79.8%) |
|                    |                  | Total             | Target         | % of Target  |
| Age Groups:        | 18-24            | 68                | 912            | 7.5%         |
|                    | 25-34            | 542               | 1262           | 42.9%        |
|                    | 35-44            | 763               | 1036           | 73.7%        |
|                    | 45-59            | 1144              | 1301           | 87.9%        |
|                    | 60-69            | 842               | 680            | 123.8%       |
|                    | 70-74            | 175               | 272            | 64.4%        |
|                    | 75+              | 229               | 536            | 42.7%        |
|                    | TOTAL            | 3763              | 6000           | 62.7%        |
| Gender:            | Female           | 1991              | 3065           | 65.0%        |
|                    | Male             | 1882              | 2935           | 64.1%        |
|                    | TOTAL            | 3873              | 6000           | 64.6%        |
| Ethnicity:         | White            | 3190              | 5505 (91.8%)   | 57.9%        |
|                    | Mixed Race       | 75                | 82 (1.4%)      | 91.1%        |
|                    | Asian            | 135               | 277 (4.6%)     | 48.8%        |
|                    | Black            | 95                | 88 (1.5%)      | 108.5%       |
|                    | Other            | 52                | 48 (0.8%)      | 107.4%       |
|                    | TOTAL            | 3547              | 6000           | 59.1%        |
| Area Committee:    | Inner East       | 259               | 600            | 43.2%        |
|                    | Inner North East | 531               | 600            | 88.5%        |
|                    | Inner North West | 343               | 600            | 57.2%        |
|                    | Inner South      | 303               | 600            | 50.5%        |
|                    | Inner West       | 318               | 600            | 53.0%        |
|                    | Outer East       | 386               | 600            | 64.3%        |
|                    | Outer North East | 407               | 600            | 67.8%        |
|                    | Outer North West | 438               | 600            | 73.0%        |
|                    | Outer South      | 400               | 600            | 66.7%        |
|                    | Outer West       | 361               | 600            | 60.2%        |
|                    | TOTAL            | 3746              | 6000           | 62.4%        |
|                    |                  | Total             | % of Returns   |              |
| Long Term Illness: | Yes              | 444               | 11.3%          |              |
|                    | No               | 2177              | 55.5%          |              |
|                    | No Response      | 1298              | 33.1%          |              |
| Faith:             | Buddhist         | 24                | 0.6%           |              |
|                    | Christian        | 2005              | 51.2%          |              |
|                    | Hindu            | 74                | 1.9%           |              |
|                    | Jewish           | 63                | 1.6%           |              |
|                    | Muslim           | 80                | 2.0%           |              |
|                    | Sikh             | 31                | 0.8%           |              |
|                    | No Religion      | 1170              | 29.9%          |              |
|                    | Other            | 93                | 2.4%           |              |
|                    | No Response      | 379               | 9.7%           |              |
|                    | TOTAL            | 3919              |                |              |