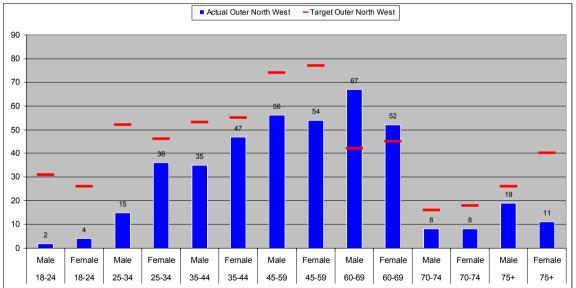

## Leeds Citizens Panel Membership Summary (correct as of 1 November 2012)

| U:                 |                  | Quick Summar      | y 😓            |              |
|--------------------|------------------|-------------------|----------------|--------------|
|                    | Count            | % of Total Target |                |              |
| Total Recorded:    | 3919             | 65.3%             | No. of Emails: | 3126 (79.8%) |
|                    |                  | Total             | Target         | % of Target  |
| Age Groups:        | 18-24            | 68                | 912            | 7.5%         |
|                    | 25-34            | 542               | 1262           | 42.9%        |
|                    | 35-44            | 763               | 1036           | 73.7%        |
|                    | 45-59            | 1144              | 1301           | 87.9%        |
|                    | 60-69            | 842               | 680            | 123.8%       |
|                    | 70-74            | 175               | 272            | 64.4%        |
|                    | 75+              | 229               | 536            | 42.7%        |
|                    | TOTAL            | 3763              | 6000           | 62.7%        |
| Gender:            | Female           | 1991              | 3065           | 65.0%        |
|                    | Male             | 1882              | 2935           | 64.1%        |
|                    | TOTAL            | 3873              | 6000           | 64.6%        |
| Ethnicity:         | White            | 3190              | 5505 (91.8%)   | 57.9%        |
|                    | Mixed Race       | 75                | 82 (1.4%)      | 91.1%        |
|                    | Asian            | 135               | 277 (4.6%)     | 48.8%        |
|                    | Black            | 95                | 88 (1.5%)      | 108.5%       |
|                    | Other            | 52                | 48 (0.8%)      | 107.4%       |
|                    | TOTAL            | 3547              | 6000           | 59.1%        |
| Area Committee:    | Inner East       | 259               | 600            | 43.2%        |
|                    | Inner North East | 531               | 600            | 88.5%        |
|                    | Inner North West | 343               | 600            | 57.2%        |
|                    | Inner South      | 303               | 600            | 50.5%        |
|                    | Inner West       | 318               | 600            | 53.0%        |
|                    | Outer East       | 386               | 600            | 64.3%        |
|                    | Outer North East | 407               | 600            | 67.8%        |
|                    | Outer North West | 438               | 600            | 73.0%        |
|                    | Outer South      | 400               | 600            | 66.7%        |
|                    | Outer West       | 361               | 600            | 60.2%        |
|                    | TOTAL            | 3746              | 6000           | 62.4%        |
|                    |                  | Total             | % of Returns   |              |
| Long Term Illness: | Yes              | 444               | 11.3%          |              |
|                    | No               | 2177              | 55.5%          |              |
|                    | No Response      | 1298              | 33.1%          |              |
| Faith:             | Buddhist         | 24                | 0.6%           |              |
|                    | Christian        | 2005              | 51.2%          |              |
|                    | Hindu            | 74                | 1.9%           |              |
|                    | Jewish           | 63                | 1.6%           |              |
|                    | Muslim           | 80                | 2.0%           |              |
|                    | Sikh             | 31                | 0.8%           |              |
|                    | No Religion      | 1170              | 29.9%          |              |
|                    | Other            | 93                | 2.4%           |              |
|                    | No Response      | 379               | 9.7%           |              |
|                    | TOTAL            | 3919              |                |              |